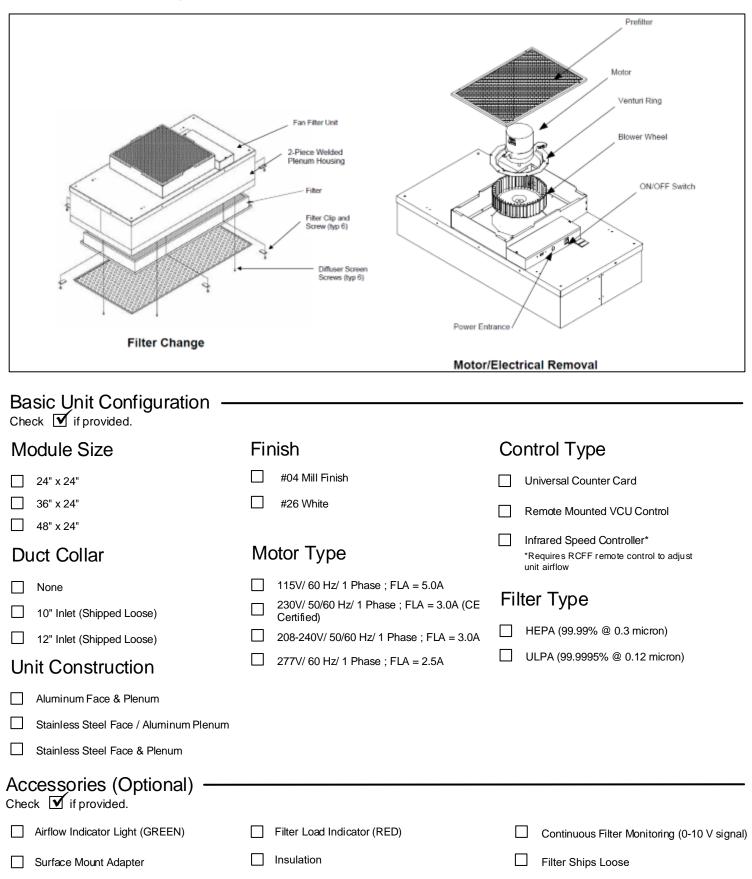

### General Description

- Titus Fan Filter Diffusers provide constant unidirectional airflow to occupied space
- FFDBR offers high performance, low energy usage & low noise levels for use in cleanroom applications
- Low profile design is great for applications with limited ceiling plenum space
- Walkable plenum (excluding pre-filter), rated at 250 lbs

- EC motor with backward curved centrifugal fan
- Aerosol Challenge port and concentration port
- Snap-in prefilter allows for easy replacement and maintenance
- Tested to IEST recommended standards
- UL 507 Listed with standard UL 900 filters