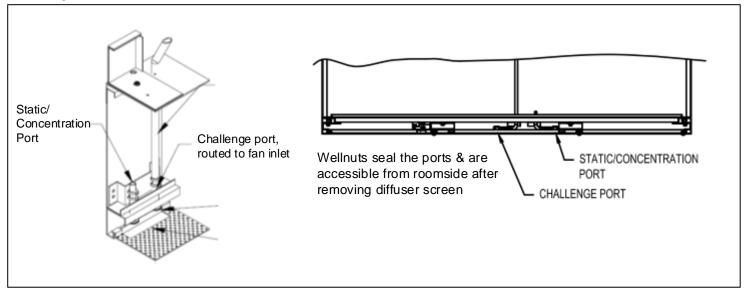

rated at 250 lbs

- EC motor with backward curved centrifugal fan
- Aerosol Challenge port and concentration port
- Snap-in prefilter allows for easy replacement and maintenance
- Tested to IEST recommended standards
- UL 507 Listed with standard UL 900 filters

This submittal is meant to demonstrate general dimensions of this product. The drawings are not meant to detail every aspect of the product. Drawings are not to scale. Titus reserves the right to make changes without written notice.





This submittal is meant to demonstrate general dimensions of this product. The drawings are not meant to detail every aspect of the product. Drawings are not to scale. Titus reserves the right to make changes without written notice.

#### FFDBR-3.0 02-19-24

## Challenge/Concentration Port Detail



Inlet Adapter Accessory Detail



#### Surface Mount Adapter Accessory Detail



This submittal is meant to demonstrate general dimensions of this product. The drawings are not meant to detail every aspect of the product. Drawings are not to scale. Titus reserves the right to make changes without written notice.